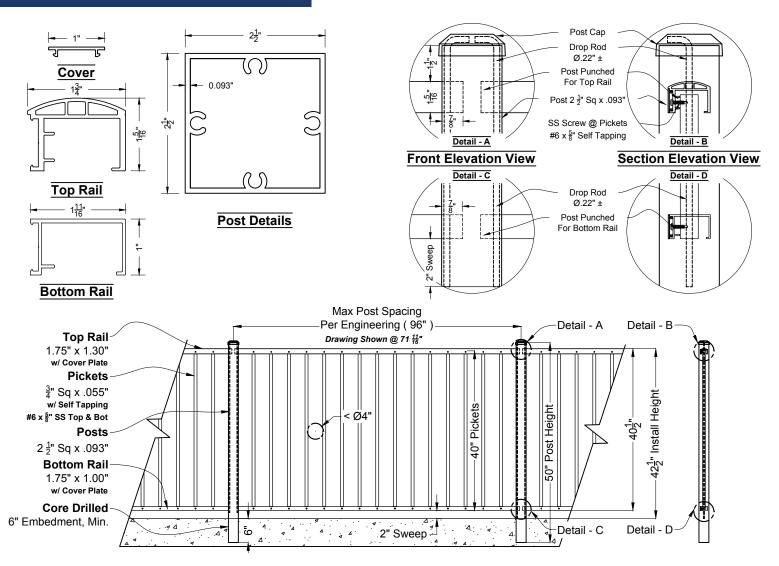

## aluminum

Deal

- Strength is in the engineering: iDEALRAIL was designed to span an industry leading 8' between posts due to a dual wing top rail and 2-1/2" posts with mechanical flanges.
- Eliminate complicated stair measurements: iDEALRAIL will rack up to 40 degrees to accommodate most stair and ramp applications.
- Eliminate lead times: iDEALRAIL can be customized in the field to fit all of your projects and stocked in 6' wide and 8' wide preassembled sections.
- Concealed fasteners: iDEALRAIL uses our patented snap plate technology to conceal the entire picket to rail connections. Post connections are made internally through a routed post and locking rod.