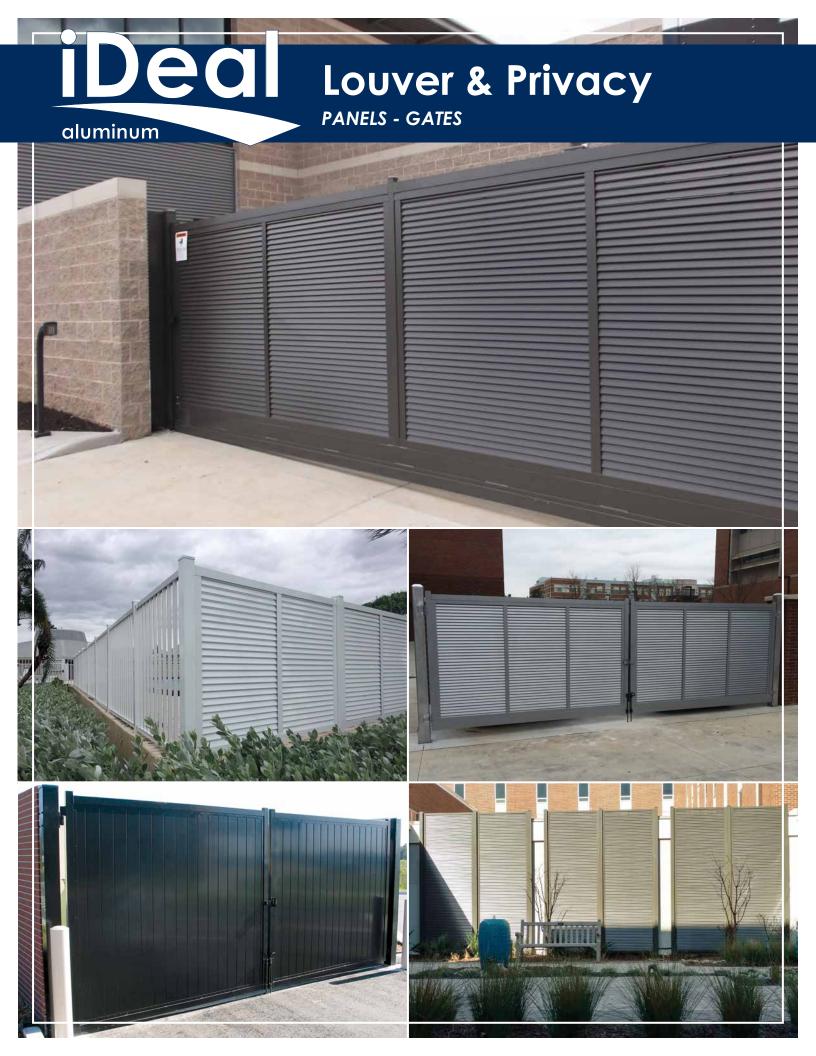

### **LOUVER & PRIVACY DETAIL**

- Available in Panels, Cantilever, V-Track and Estate Gates
- Ideal solution for dumpster and A/C enclosures
- Add privacy with aluminum privacy fence
- Louvers provide airflow with zero visibility
- Perfect for residential and commercial projects
- Idealcoat 2604 standard powder coating