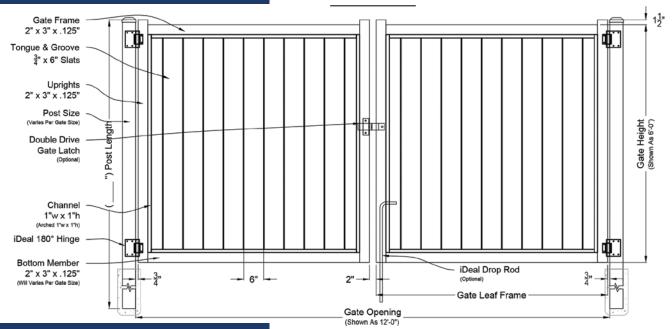

### **LOUVER GATE DETAILS** Double Drive Gate Frame 2" x 3" x .125" Louver Top & Bot Member, 2 1/4" x 1.40" Louver Blades 2" x 0.375" Uprights 2" x 3" x .125" Gate Height (Shown As 6'-0") Post Size (Varies Per Gate Size) Double Drive Gate Latch Louver Side Frame, 2 1/4" x 1 1/4" iDeal 180° Hinge **Bottom Member** iDeal Drop Rod 2" x 3" x .125" 3 2" Gate Leaf Frame Gate Opening

# **GATE DETAILS**

### Double Drive

(Shown As 12'-0")



### **LOUVER & PRIVACY DETAIL**



- Available in Panels, Cantilever, V-Track and Estate Gates
- Ideal solution for dumpster and A/C enclosures
- Add privacy with aluminum privacy fence
- Louvers provide airflow with zero visibility
- Perfect for residential and commercial projects
- Idealcoat 2604 standard powder coating

# **STANDARD COLORS**







\*actual colors may vary