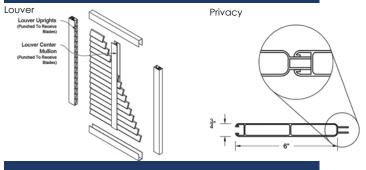

### **LOUVER GATE DETAILS** Double Drive Gate Frame 2" x 3" x .125" Louver Top & Bot Member, 2 1/4" x 1.40" Louver Blades 2" x 0.375" Uprights 2" x 3" x .125" Gate Height (Shown As 6'-0") Post Size (Varies Per Gate Size) Double Drive Gate Latch Louver Side Frame, 2 1/4" x 1 1/4" iDeal 180° Hinge **Bottom Member** iDeal Drop Rod 2" x 3" x .125" 3 2" Gate Leaf Frame Gate Opening

### **LOUVER & PRIVACY DETAIL**

- Available in Panels, Cantilever, V-Track and Estate Gates
- Ideal solution for dumpster and A/C enclosures
- Add privacy with aluminum privacy fence
- Louvers provide airflow with zero visibility
- Perfect for residential and commercial projects
- Idealcoat 2604 standard powder coating