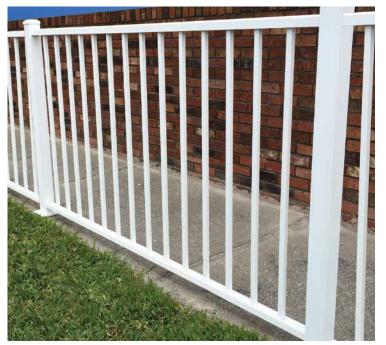

## aluminum

Deal

- Strength is in the engineering: iDEALRAIL was designed to span an industry leading 8' between posts due to a dual wing top rail and 2-1/2" posts with mechanical flanges.
- Eliminate complicated stair measurements: iDEALRAIL will rack up to 40 degrees to accommodate most stair and ramp applications.
- Eliminate lead times: iDEALRAIL can be customized in the field to fit all of your projects and stocked in 6' wide and 8' wide preassembled sections.
- Concealed fasteners: iDEALRAIL uses our patented snap plate technology to conceal the entire picket to rail connections. Post connections are made internally through a routed post and locking rod.