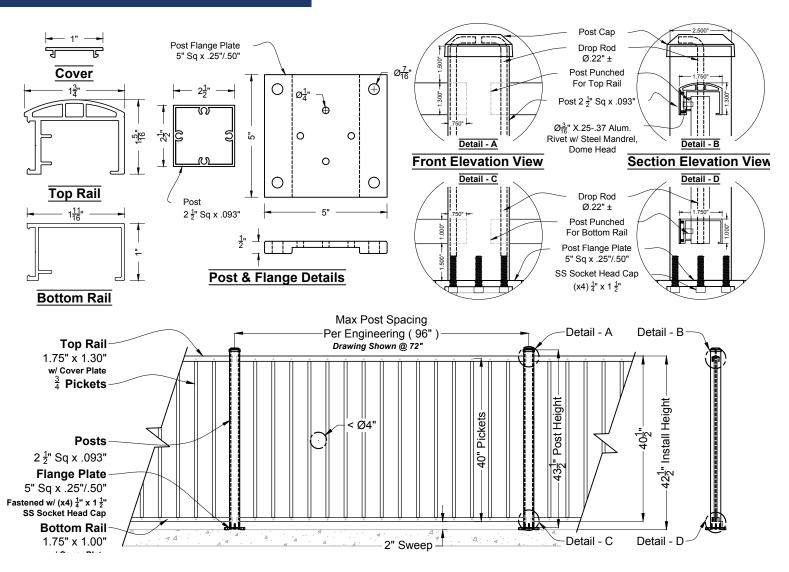

## aluminum

Deal

- Strength is in the engineering: iDEALRAIL was designed to span an industry leading 8' between posts due to a dual wing top rail and 2-1/2" posts with mechanical flanges.
- Eliminate complicated stair measurements: iDEALRAIL will rack up to 40 degrees to accommodate most stair and ramp applications.
- Eliminate lead times: iDEALRAIL can be customized in the field to fit all of your projects and stocked in 6' wide and 8' wide preassembled sections.
- Concealed fasteners: iDEALRAIL uses our patented snap plate technology to conceal the entire picket to rail connections. Post connections are made internally through a routed post and locking rod.