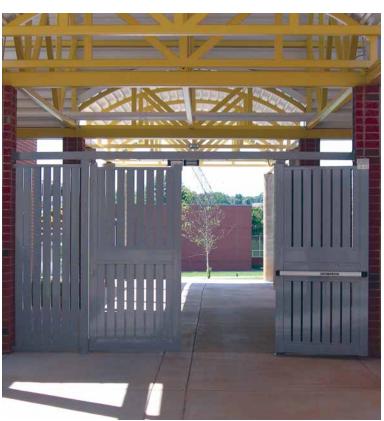

Ideal Aluminum's talon fence, with its arched features, helps deter and delay intruders. Ideal Aluminum's swing and slide gates are manufactured to the highest standards and can be adapted and connected to all security, call box and operator systems.