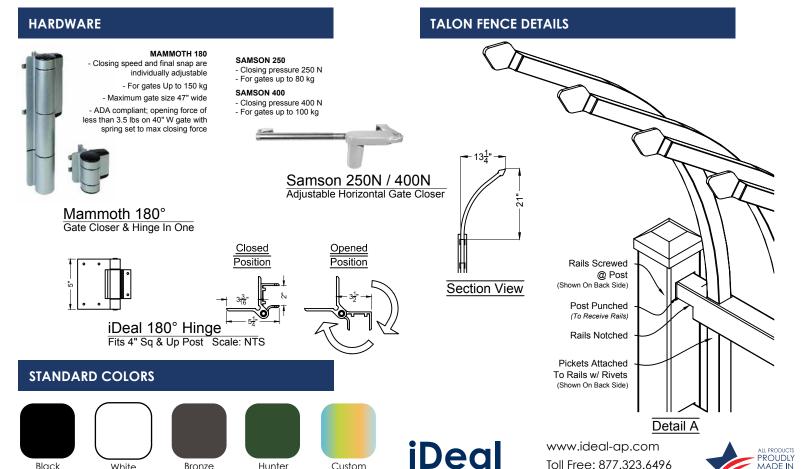

## Security Products FENCE - GATES - HARDWARE

Black

White

Bronze

\*actual colors may vary

Hunter

Green

Custom Colors

Ideal Aluminum's talon fence, with its arched features, helps deter and delay intruders. Ideal Aluminum's swing and slide gates are manufactured to the highest standards and can be adapted and connected to all security, call box and operator systems.