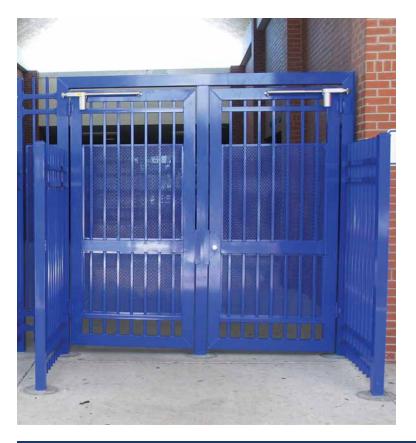

Ideal Aluminum's talon fence, with its arched features, helps deter and delay intruders. Ideal Aluminum's swing and slide gates are manufactured to the highest standards and can be adapted and connected to all security, call box and operator systems.