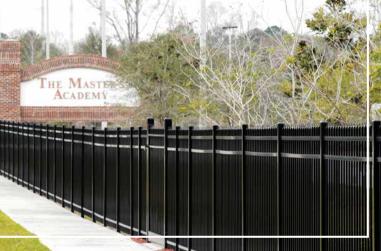

Ideal Aluminum's talon fence, with its arched features, helps deter and delay intruders. Ideal Aluminum's swing and slide gates are manufactured to the highest standards and can be adapted and connected to all security, call box and operator systems.