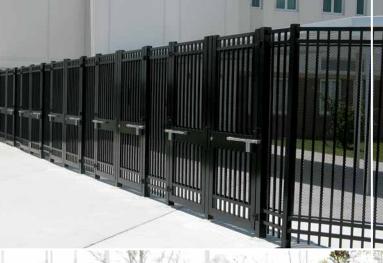

Ideal Aluminum's talon fence, with its arched features, helps deter and delay intruders. Ideal Aluminum's swing and slide gates are manufactured to the highest standards and can be adapted and connected to all security, call box and operator systems.