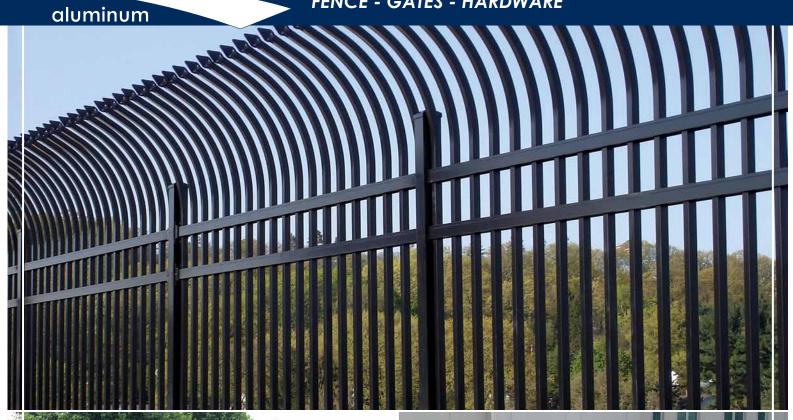

Ideal Aluminum's talon fence, with its arched features, helps deter and delay intruders. Ideal Aluminum's swing and slide gates are manufactured to the highest standards and can be adapted and connected to all security, call box and operator systems.