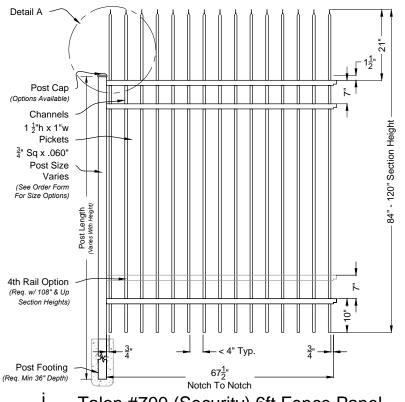

Talon #700 (Security) 6ft Fence Panel Shown As Commercial Series Scale: NTS

## DRAWING NOTEs:

Don't Scale From Drawings.
Please See Our Fence & Gate Style Sheet For Other Options.

\*Other Optional Gate Hardware Available, But May Change The Hinge And Latch Clearances

\*\* Picket Layout Will Vary Based On Gate Openings And Security Needs.