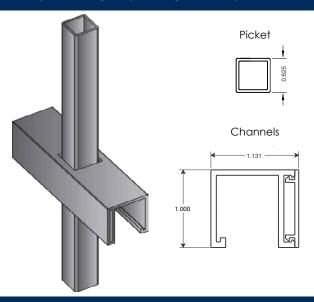

## HIDDEN FASTENER PICKETS AND CHANNELS

- Walk gates are available to match all ideal fence styles
- Fence styles available to meet pool code
- All products are proudly made in the USA
- Idealcoat 2604 standard powder coating