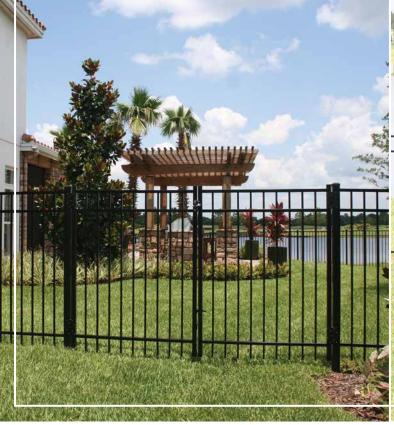

## **AVAILABLE STYLES**

Ideal offers a new series of aluminum fence with hidden fasteners to meet your needs. Ideal's patented design technology provides you a seamless view showcasing both sides of our elegant channel with ZERO visible screws. Ideal's elegant ornamental aluminum fencing, with Idealcoat powder coated finish, provides a maintenance-free fence that will last for years. All of our styles are sleekly designed, with clean lines, and add a unique finishing touch to any outdoor space.