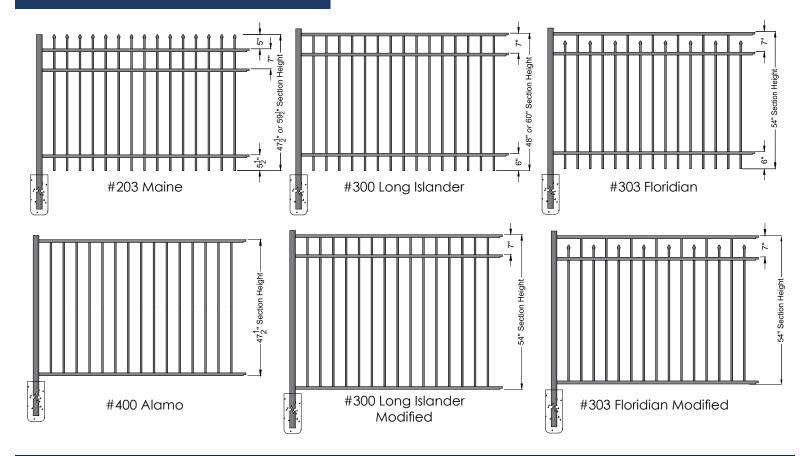

## **AVAILABLE STYLES**

Ideal offers a new series of aluminum fence with hidden fasteners to meet your needs. Ideal's patented design technology provides you a seamless view showcasing both sides of our elegant channel with ZERO visible screws. Ideal's elegant ornamental aluminum fencing, with Idealcoat powder coated finish, provides a maintenance-free fence that will last for years. All of our styles are sleekly designed, with clean lines, and add a unique finishing touch to any outdoor space.

## HIDDEN FASTENER PICKETS AND CHANNELS

- Walk gates are available to match all ideal fence styles
- Fence styles available to meet pool code
- All products are proudly made in the USA
- Idealcoat 2604 standard powder coating