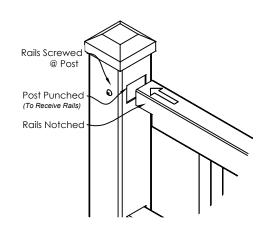

# Hidden Fastener Fence

PREMIUM RESIDENTIAL DESIGN







## **AVAILABLE STYLES**



Ideal offers a new series of aluminum fence with hidden fasteners to meet your needs. Ideal's patented design technology provides you a seamless view showcasing both sides of our elegant channel with ZERO visible screws. Ideal's elegant ornamental aluminum fencing, with Idealcoat powder coated finish, provides a maintenance-free fence that will last for years. All of our styles are sleekly designed, with clean lines, and add a unique finishing touch to any outdoor space.

## **POST/RAIL CONNECTION**



### 4 STANDARD COLORS/INFINITE CUSTOM COLORS

#### Actual colors may vary



## HIDDEN FASTENER PICKETS AND CHANNELS



- Walk gates are available to match all ideal fence styles
- Fence styles available to meet pool code
- All products are proudly made in the USA
- Idealcoat 2604 standard powder coating



www.ideal-ap.com Toll Free: 877.323.6496 Fax: 877.226.4469