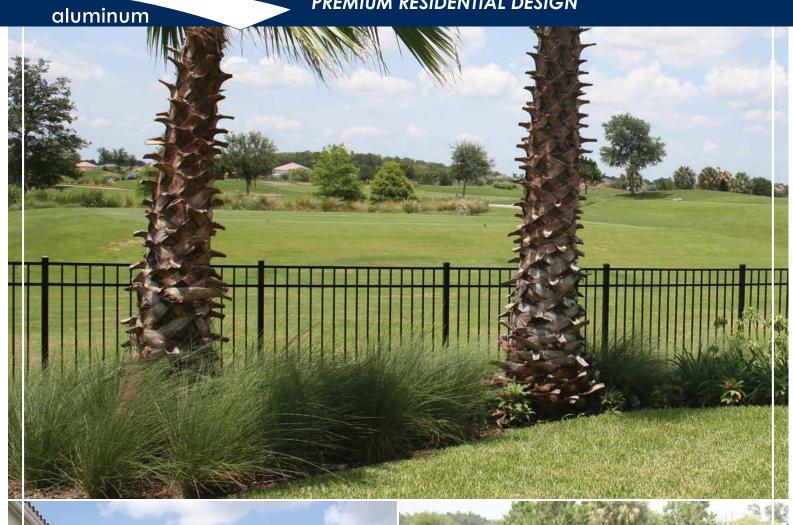

## **AVAILABLE STYLES**

Ideal offers a new series of aluminum fence with hidden fasteners to meet your needs. Ideal's patented design technology provides you a seamless view showcasing both sides of our elegant channel with ZERO visible screws. Ideal's elegant ornamental aluminum fencing, with Idealcoat powder coated finish, provides a maintenance-free fence that will last for years. All of our styles are sleekly designed, with clean lines, and add a unique finishing touch to any outdoor space.