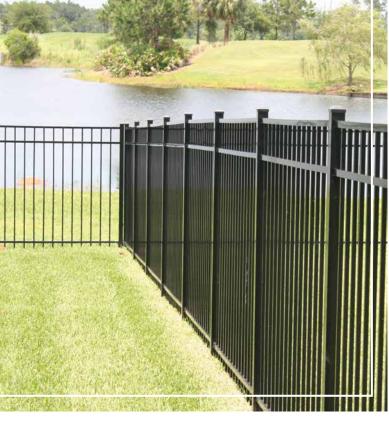

## **AVAILABLE STYLES**

Ideal offers a new series of aluminum fence with hidden fasteners to meet your needs. Ideal's patented design technology provides you a seamless view showcasing both sides of our elegant channel with ZERO visible screws. Ideal's elegant ornamental aluminum fencing, with Idealcoat powder coated finish, provides a maintenance-free fence that will last for years. All of our styles are sleekly designed, with clean lines, and add a unique finishing touch to any outdoor space.